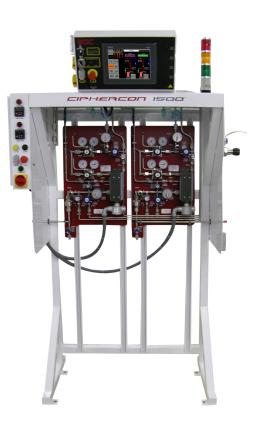

BulkGas™ 1500 Series Gas Delivery System

The BulkGas<sup>™</sup> 1500 Gas Delivery System is representative of SDC's continuous drive and commitment to providing the industry's safest and most reliable gas equipment available.

#### **Process Panel Features**

- ► Ultra-High-Purity [UHP] 316L or VAR construction
- Surface finish of 10Ra avg. or better
- >UHP diaphragm valves
- Application specific regulator
- Precision pressure transducers
- Vacuum assisted purge
- >UHP orbitally welded with strategic VCR<sup>®</sup> breaks
- Helium leak tested to 1 x 10-9 atm\*cc/s
- CLASS 100 / CLASS 10 clean room assembled

## BulkGas<sup>™</sup> 1500 Series Gas Delivery System

Large 10.4" color touch screen interface

Please note that manual and/or semi-automated systems like the BulkGas<sup>™</sup> are not recommend for use in ALL applications. SDC recommends that FULLY AUTOMATED SYSTEMS be used for toxics, corrosives, pyrophorics and other highly hazardous gases/ liquefied gases.