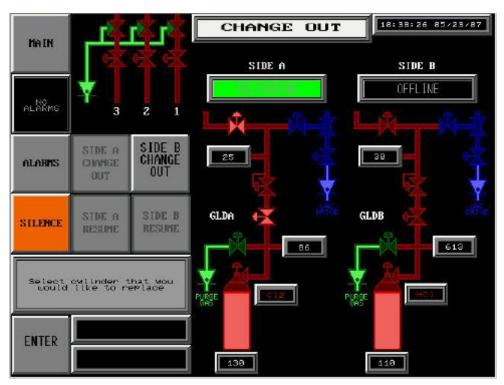

#### Standard Controls / Features

- >PLC control of all critical functions
- Bright 10.4" color touch screen interface
- Proven auto-sequenced routines for all aspects of operation & maintenance
- User settable limits for all process and alarm parameters
- >Exhaust pressure monitor
- On-screen warning, alarms, prompting and instructions
- SCADA compatable utilizing modbus open protocol
- Emergency Off [EMO]
- ► EMO & EGO inputs
- ►Alarm outputs
- ► Multi-level password protection
- Diagnostics screen
- ► Valve cycle count screen
- Z-Purge ready for CLASS I DIV II

## BulkGas<sup>™</sup> 1500 Series Gas Delivery System

Large 10.4" color touch screen interface

Please note that manual and/or semi-automated systems like the BulkGas<sup>™</sup> are not recommend for use in ALL applications. SDC recommends that FULLY AUTOMATED SYSTEMS be used for toxics, corrosives, pyrophorics and other highly hazardous gases/ liquefied gases.