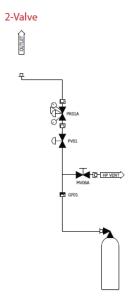

#### **UHP Gas Panels**

**Standard Configurations** 

- > 1-Valve design
- > 2-Valve design
- 3-Valve design [HP vent]
- 4-Valve design [adds PURGE]
- 5-Valve design [adds LP VENT]
- ▶ 6-Valve design [adds EVAC]