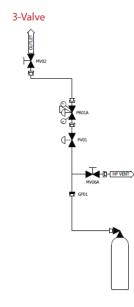

#### **UHP Gas Panels**

**Standard Configurations** 

- > 1-Valve design
- > 2-Valve design
- 3-Valve design [HP vent]
- 4-Valve design [adds PURGE]
- 5-Valve design [adds LP VENT]
- ▶ 6-Valve design [adds EVAC]