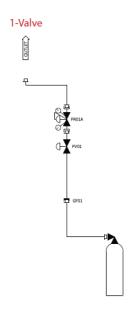

#### **UHP Gas Panels**

**Standard Configurations** 

- > 1-Valve design
- > 2-Valve design
- 3-Valve design [HP vent]
- 4-Valve design [adds PURGE]
- 5-Valve design [adds LP VENT]
- ▶ 6-Valve design [adds EVAC]