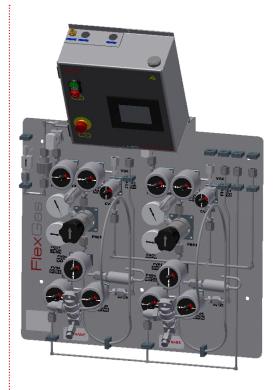

### FlexGas™

Non-Haz Gas Panel & FlexPowr™ Controller

FlexGas™ makes it easy to meet your exact gasdelivery needs. Our modular design concept allows you to use a building-block method to congure a gas panel to your specications....."no more paying way too much for a system that far-and-away exceeds your requirements." Start by choosing one of several congurations. Begin customizing right at the gas panel level by selecting the gas panel purity. From the standard 3-Valve UHP panel, you can choose to add PURGE capability (4-Valve) or PURGE/ EVAC capability (6-Valve). Add safety and peace-of-mind with the optional FlexPower™ Controller. Simply select which panels you want to shutdown on ALARM, and they will be

FlexGas<sup>™</sup> 6-Valve Panels & FlexPowr<sup>™</sup> Controller

Valve for automatic shutdown.

The ESO Controller supports
congurable dry-contact alarm inputs
and outputs. Exhaust pressure
switch, gas leak detection, & UVIR
are just some of the optional
controls components available to
prompt shutdown.

### FlexPowr™ Controller

- Automatic shutdown of process gas panels
- User-definable alarms
- User-definable outputs
- SCADA compliant using **Modbus TCP**
- Audible/visible alarm indication
- **EMO** button
- Multilevel password protection