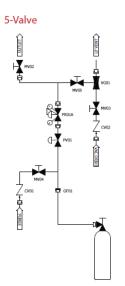

#### **UHP Gas Panels**

**Standard Configurations** 

- > 1-Valve design
- > 2-Valve design
- 3-Valve design [HP vent]
- 4-Valve design [adds PURGE]
- 5-Valve design [adds LP VENT]
- ▶ 6-Valve design [adds EVAC]