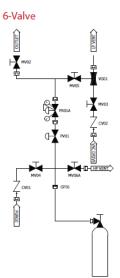

#### **UHP Gas Panels**

**Standard Configurations** 

- > 1-Valve design
- > 2-Valve design
- 3-Valve design [HP vent]
- 4-Valve design [adds PURGE]
- 5-Valve design [adds LP VENT]
- ▶ 6-Valve design [adds EVAC]

FlexGas<sup>™</sup> 6-Valve Panels & FlexPowr<sup>™</sup> Controller

Valve for automatic shutdown.

The ESO Controller supports
congurable dry-contact alarm inputs
and outputs. Exhaust pressure
switch, gas leak detection, & UVIR
are just some of the optional
controls components available to
prompt shutdown.

fitted with a normally closed ESO