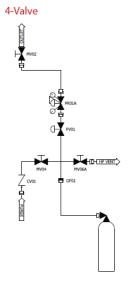

#### **UHP Gas Panels**

**Standard Configurations** 

- > 1-Valve design
- > 2-Valve design
- 3-Valve design [HP vent]
- 4-Valve design [adds PURGE]
- 5-Valve design [adds LP VENT]
- ▶ 6-Valve design [adds EVAC]

### FlexGas™

Non-Haz Gas Panel & FlexPowr™ Controller

FlexGas™ makes it easy to meet your exact gasdelivery needs. Our modular design concept allows you to use a building-block method to congure a gas panel to your specications....."no more paying way too much for a system that far-and-away exceeds your requirements." Start by choosing one of several congurations. Begin customizing right at the gas panel level by selecting the gas panel purity. From the standard 3-Valve UHP panel, you can choose to add PURGE capability (4-Valve) or PURGE/ EVAC capability (6-Valve). Add safety and peace-of-mind with the optional FlexPower™ Controller. Simply select which panels you want to shutdown on ALARM, and they will be