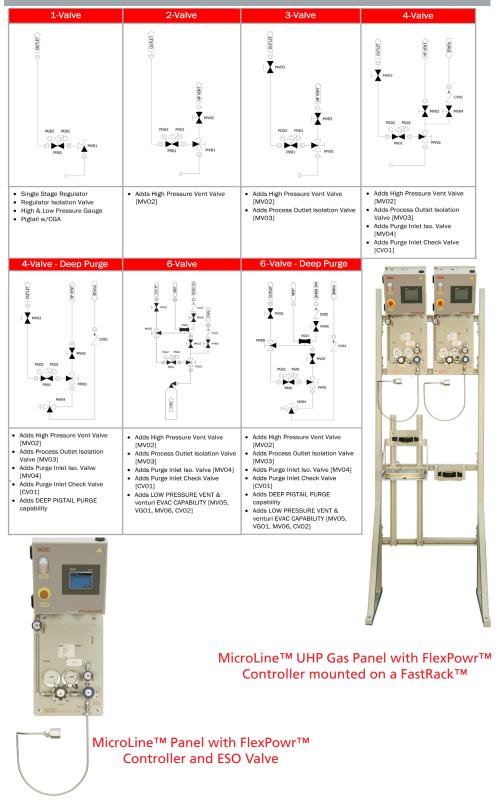

#### **Standard Configurations:**

- > 1-Valve [pre-regulator shut-off]
- > 2-Valve [adds HP vent]
- 3-Valve [adds post-regulator shutoff]
- > 4-Valve [adds PURGE CIRCUIT]
- 4-Valve DP [adds DEEP PURGE PIGTAIL]
- 6-Valve [adds LP vent and EVAC CIRCUIT]
- 6-Valve DP [adds DEEP PURGE PIGTAIL]

The product configurations range from the simplest 1-Valve design for non-hazardous use up to a 6-Valve design that offers HIGH PRESSURE VENT, LOW PRESSURE VENT, DEEP PURGE and venturi assisted EVAC. MicroLine<sup>™</sup> Series UHP Gas Panels can also be fitted with a myriad of options including pressure relief, filtration, restrictive flow orifices, flexible pigtails and more. SDC also offers freestanding gas rack platforms to consolidate your gas panels and/ or controls. See back page for a photograph of SDC's rack system.

#### FlexPowr<sup>™</sup> Controller Options:

- For automatic shutdown of MicroLine<sup>™</sup> panel
- Color touch screen display
- User configurable INPUTS / OUTPUTS
- > EMO
- SCADA compliant using Modbus® or other open protocol over Ethernet®