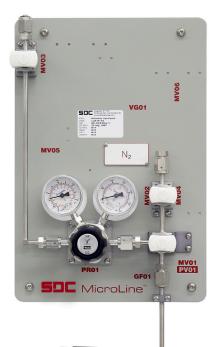

MicroLine™ 3-Valve Panel (no options)

#### MicroLine<sup>™</sup> UHP Manual Gas Panels

are designed for high and low pressure, High Purity (HP) and Ultra-High-Purity (UHP) gas delivery. Typically used for non-hazardous purge and process gas delivery applications, the MicroLine Series offers 1, 2, 3, 4 and 6-Valve designs. The manifold design ensures low entrapped volumes and minimized dead-legs for increased purity. SDC's modular design concept allows the customer to tailor each system to meet their safety, process, purity and budgetary goals.

The product configurations range from the simplest 1-Valve design for non-hazardous use up to a 6-Valve design that offers HIGH PRESSURE VENT, LOW PRESSURE VENT, DEEP PURGE and venturi assisted EVAC. MicroLine<sup>™</sup> Series UHP Gas Panels can also be fitted with a myriad of options including pressure relief, filtration, restrictive flow orifices, flexible pigtails and more. SDC also offers freestanding gas rack platforms to consolidate your gas panels and/ or controls. See back page for a photograph of SDC's rack system.